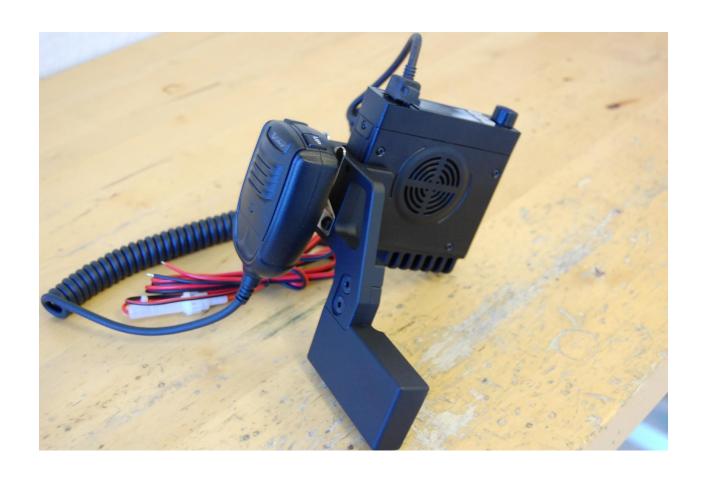

#### **Installation Guide:**

- 1. Fit your CB radio into the cut-out slot and attach via a single threaded hole on the side. Apply light hand torque and ensure radio is secure in mount.
- 2. Then, attach the microphone bracket that came with your CB radio to the mount via the two threaded holes.
- 3. Firmly press the bottom "puck" of the mount into the key fob holder (rectangular cut out) between your front cup holders. The mount and radio should have a snug fit in the key fob holder and should not easily move even while driving off-road. If the mount is not secure, push the puck with more force while slightly wiggling it from side to side to allow it to seat deeper.