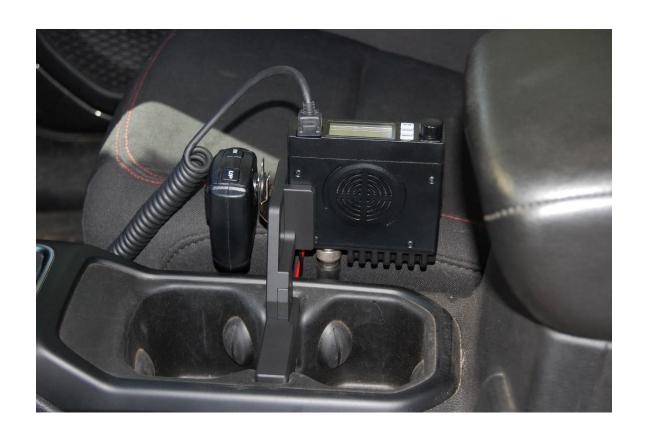

#### **Installation Guide:**

- 1. Fit your CB radio into the cut-out slot and attach via a single threaded hole on the side. Apply light hand torque and ensure radio is secure in mount.
- 2. Then, attach the microphone bracket that came with your CB radio to the mount via the two threaded holes.
- 3. Firmly press the bottom "puck" of the mount into the key fob holder (rectangular cut out) between your front cup holders. The mount and radio should have a snug fit in the key fob holder and should not easily move even while driving off-road. If the mount is not secure, push the puck with more force while slightly wiggling it from side to side to allow it to seat deeper.