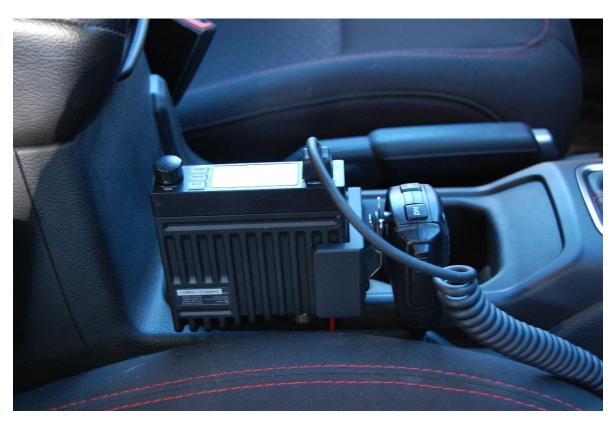

#### **Installation Guide:**

- 1. Fit your CB radio into the cut-out slot and attach via a single threaded hole on the side. Apply light hand torque and ensure radio is secure in mount.
- 2. Then, attach the microphone bracket that came with your CB radio to the mount via the two threaded holes.
- 3. Firmly press the bottom "puck" of the mount into the key fob holder (rectangular cut out) between your front cup holders. The mount and radio should have a snug fit in the key fob holder and should not easily move even while driving off-road. If the mount is not secure, push the puck with more force while slightly wiggling it from side to side to allow it to seat deeper.